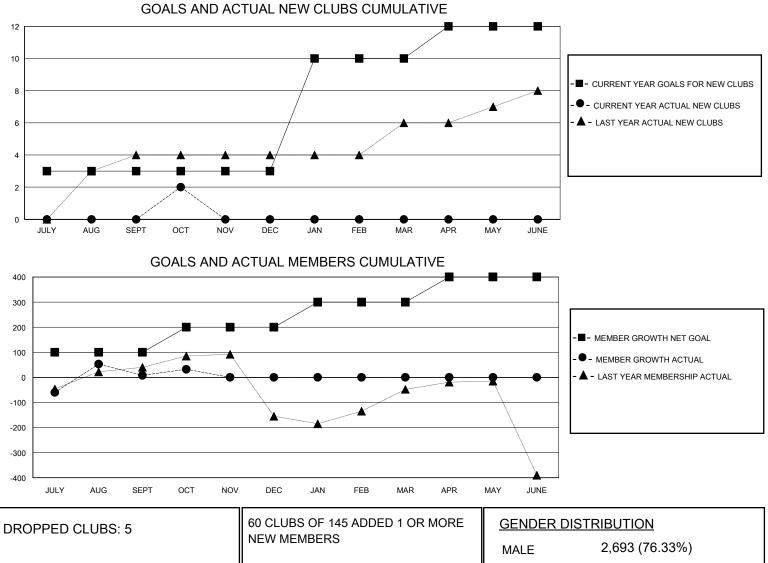

## District 306 C1

Results as of: 10/31/2024

| LOCATION REP OF SRI LANKA |             |                                |                                                                        |                                                                                                                                 |                                                                                                                                                                         | GMT CA                                                                                                                                                                         |  |  |
|---------------------------|-------------|--------------------------------|------------------------------------------------------------------------|---------------------------------------------------------------------------------------------------------------------------------|-------------------------------------------------------------------------------------------------------------------------------------------------------------------------|--------------------------------------------------------------------------------------------------------------------------------------------------------------------------------|--|--|
| Clubs                     |             |                                |                                                                        | Members                                                                                                                         |                                                                                                                                                                         |                                                                                                                                                                                |  |  |
| RESULTS FOR 2024-2025     |             |                                |                                                                        | RESULTS FOR 2024-2025                                                                                                           |                                                                                                                                                                         |                                                                                                                                                                                |  |  |
| NEW CLUB GOAL             | NEW CLUBS   | DROPPED CLUBS                  | QUARTER                                                                | BER GROWTH NET<br>GOAL                                                                                                          | MEMBER GROWTH<br>ACTUAL                                                                                                                                                 | DROPPED<br>MEMBERS ACTUAL<br>(including transfers)                                                                                                                             |  |  |
| 3                         | 0           | 3                              | JULY/AUG/SEPT                                                          | 100                                                                                                                             | 218                                                                                                                                                                     | 179                                                                                                                                                                            |  |  |
| 0                         | 2           | 2                              | OCT/NOV/DEC                                                            | 100                                                                                                                             | 75                                                                                                                                                                      | 30                                                                                                                                                                             |  |  |
| 7                         | 0           | 0                              | JAN/FEB/MAR                                                            | 100                                                                                                                             | 0                                                                                                                                                                       | 0                                                                                                                                                                              |  |  |
| 2                         | 0           | 0                              | APR/MAY/JUNE                                                           | 100                                                                                                                             | 0                                                                                                                                                                       | 0                                                                                                                                                                              |  |  |
|                           | RESULTS FOR | Clubs<br>RESULTS FOR 2024-2025 | ClubsRESULTS FOR 2024-2025NEW CLUB GOALNEW CLUBSDROPPED CLUBS303022700 | Clubs   RESULTS FOR 2024-2025   NEW CLUB GOAL NEW CLUBS   3 0   3 0   3 0   3 0   3 0   3 0   3 0   3 0   0 2   2 2   0 0   3 0 | Clubs Men   RESULTS FOR 2024-2025 RESULTS FOR   NEW CLUB GOAL NEW CLUBS DROPPED CLUBS   3 0 3   JULY/AUG/SEPT 100   0 2 2   7 0 0   JULY/AUG/SEPT 100   JAN/FEB/MAR 100 | ClubsMembersRESULTS FOR 2024-2025NEW CLUB GOALNEW CLUBSDROPPED CLUBSQUARTERMEMBER GROWTH NETMEMBER GROWTH<br>ACTUAL303JULY/AUG/SEPT100218022OCT/NOV/DEC10075700JAN/FEB/MAR1000 |  |  |

|     |                 | MALE                               | 2,093 (70.33%)                                                                                       |                                                                                                                 |
|-----|-----------------|------------------------------------|------------------------------------------------------------------------------------------------------|-----------------------------------------------------------------------------------------------------------------|
|     |                 | FEMALE                             | 635 (23.07%)                                                                                         |                                                                                                                 |
| 3   |                 | TOTAL FAMILY UNIT MEMBERS          |                                                                                                      | 0                                                                                                               |
| 69  | MEMBERSHIP DATA |                                    |                                                                                                      |                                                                                                                 |
| 135 |                 | FAMILY MEMBERS PAYING HALF<br>DUES |                                                                                                      |                                                                                                                 |
| 207 |                 |                                    |                                                                                                      |                                                                                                                 |
|     | 69<br>135       | 69 <u>MEMBERSHIP DATA</u><br>135   | 3 FEMALE   69 CLICK HERE FOR CUMULATIVE<br>MEMBERSHIP DATA TOTAL FAMILY UN<br>FAMILY MEMBERS<br>DUES | 3 FEMALE 835 (23.67%)   3 CLICK HERE FOR CUMULATIVE. TOTAL FAMILY UNIT MEMBERS   135 FAMILY MEMBERS PAYING HALF |